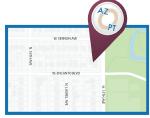

#### Kids Place Central (Phoenix) 2302 N. 15th Ave

2302 N. 15th Ave Phoenix, AZ 85007

Located just West of 99th Ave on Glendale Ave.

### **AzOPT Glendale**

9980 W. Glendale Ave., Suite 110 Glendale, AZ 85307

Located on the Southeast corner of Indian School Rd. and Bullard Ave.