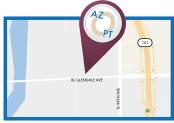

#### Kids Place Central (Phoenix) 2302 N. 15th Ave

2302 N. 15th Ave Phoenix, AZ 85007

Located just West of 99th Ave on Glendale Ave.

### **AzOPT Glendale**

9980 W. Glendale Ave., Suite 110 Glendale, AZ 85307

Located on the Southeast corner of Indian School Rd. and Bullard Ave.