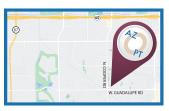

### Kids Place East (Gilbert)

746 W. Guadalupe Road Gilbert, AZ 85233

Located on the Northwest corner of 15th Ave and Encanto Blvd