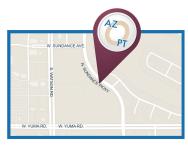

# KIDS PLACE

Play better. Function better. Live better

P: (623) 242-6908 F: (623) 242-6909 www.AzOPT.net

Located on Sundance Parkway, Northeast of Watson Rd. and Yuma Rd.

## AzOPT Buckeye

23476 N. Sundance Pkwy Buckeye, AZ 85326

Located on the Northeast corner of Guadalupe Rd and Cooper Rd